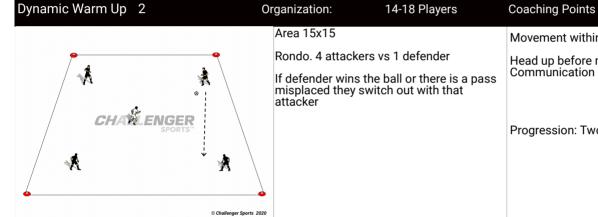

Area 20x15 Defenders react fast Nearest defender must pressure, second Dark shirts starts with ball they can either defender covers Change roles if ball is passed

dribble or pass to teammate to begin. As soon as that happens the game is live and the two white defenders can come in and defend

2v2 to goal. Dark shirts have to dribble through the gate, if white gains possession they can score in either of the two goals.

Decision making and communication is vital If ball is won then we transition to attack