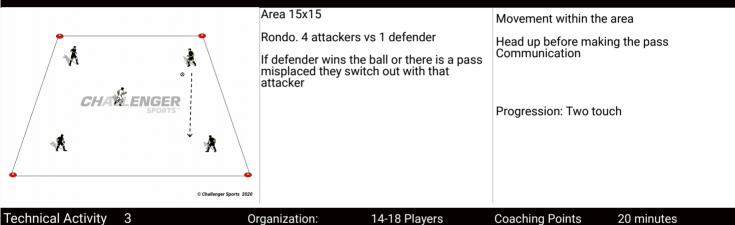

Area 20x15 Defenders react fast Nearest defender must pressure, second Dark shirts starts with ball they can either defender covers Change roles if ball is passed

dribble or pass to teammate to begin. As soon as that happens the game is live and the two white defenders can come in and defend

2v2 to goal. Dark shirts have to dribble through the gate, if white gains possession they can score in either of the two goals.

Decision making and communication is vital If ball is won then we transition to attack