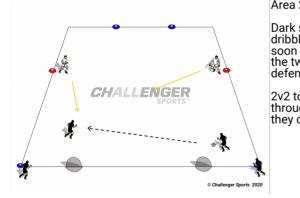

Area 20x15 Defenders react fast Nearest defender must pressure, second Dark shirts starts with ball they can either defender covers Change roles if ball is passed

dribble or pass to teammate to begin. As soon as that happens the game is live and the two white defenders can come in and defend

2v2 to goal. Dark shirts have to dribble through the gate, if white gains possession they can score in either of the two goals.

Decision making and communication is vital If ball is won then we transition to attack