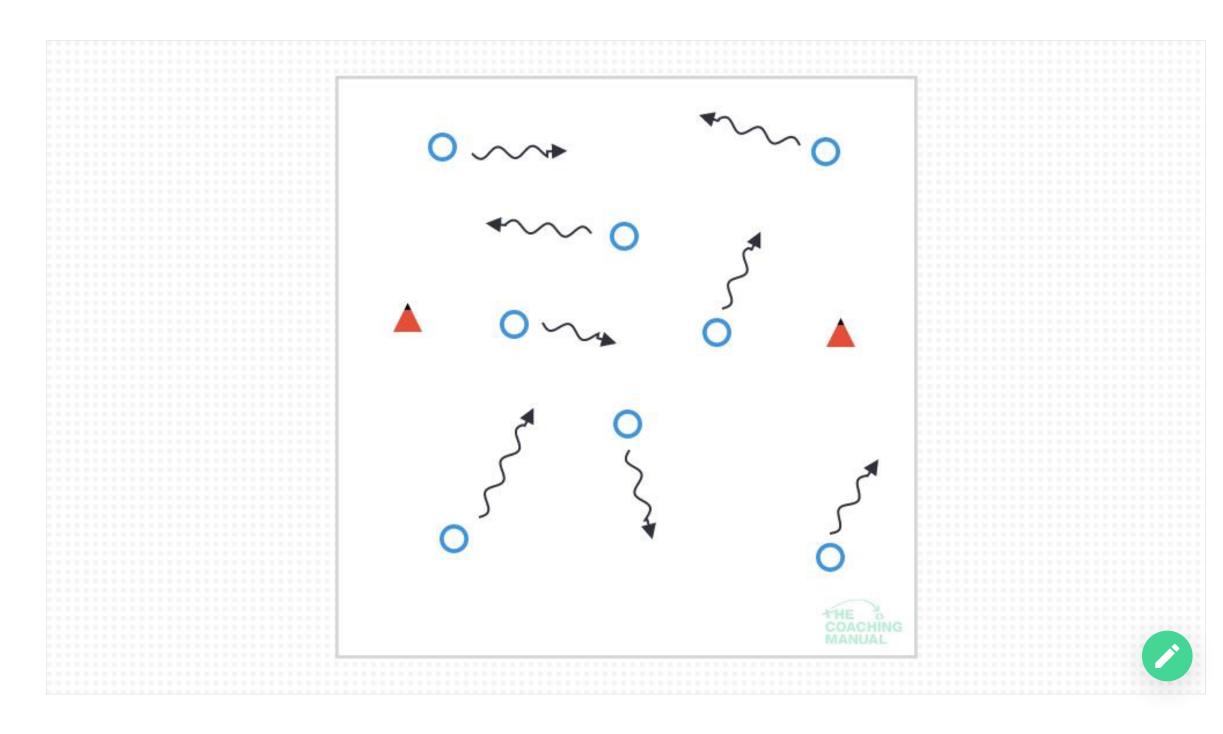

## **Spiderman Tag**

- All soccer players have a ball and are dribbling around the grid
- Coaches have pinnies in their hand which are spidermans webs
- if coaches throw a web and it hits the soccer players ball, soccer players have to do 5 toe taps before they can start dribbling around again
- Allow soccer players to be spiderman