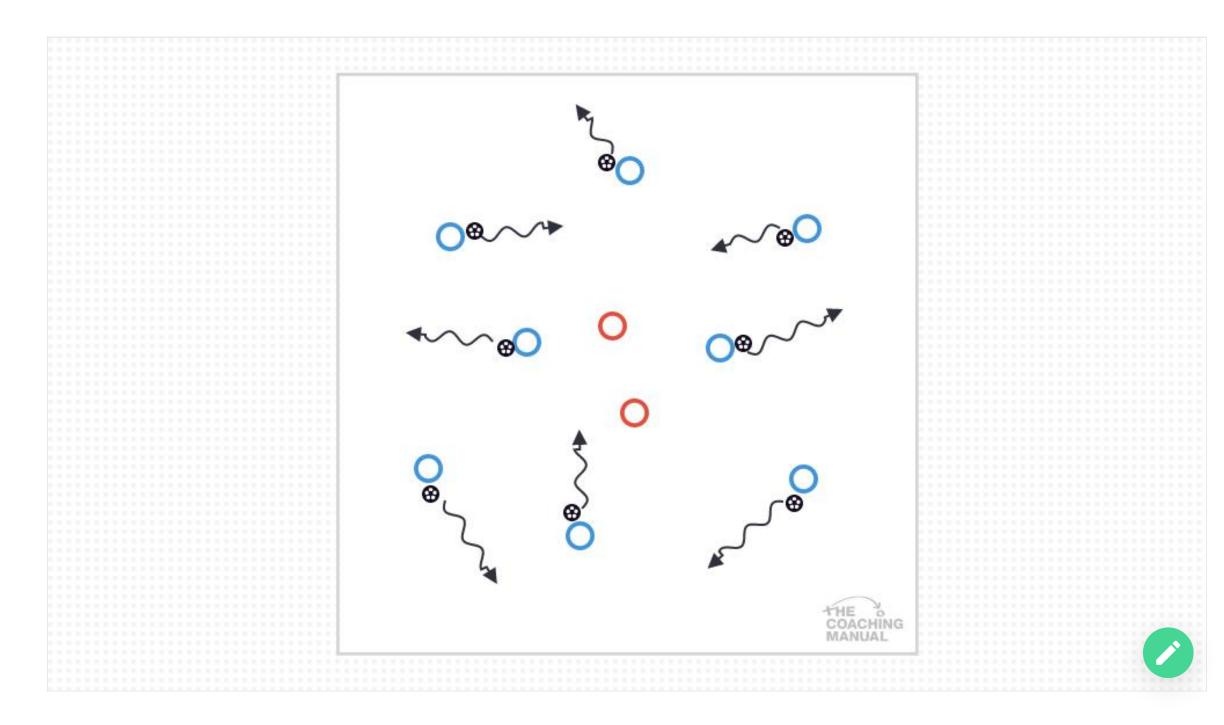

## **Frozen Tag**

- All soccer players are dribbling around the grid with a ball
- Coaches are Anna and Elsa running around tagging soccer players to freeze them into Olaf
- If soccer players are tagged they have to do 5 pendulums before they can start moving around again