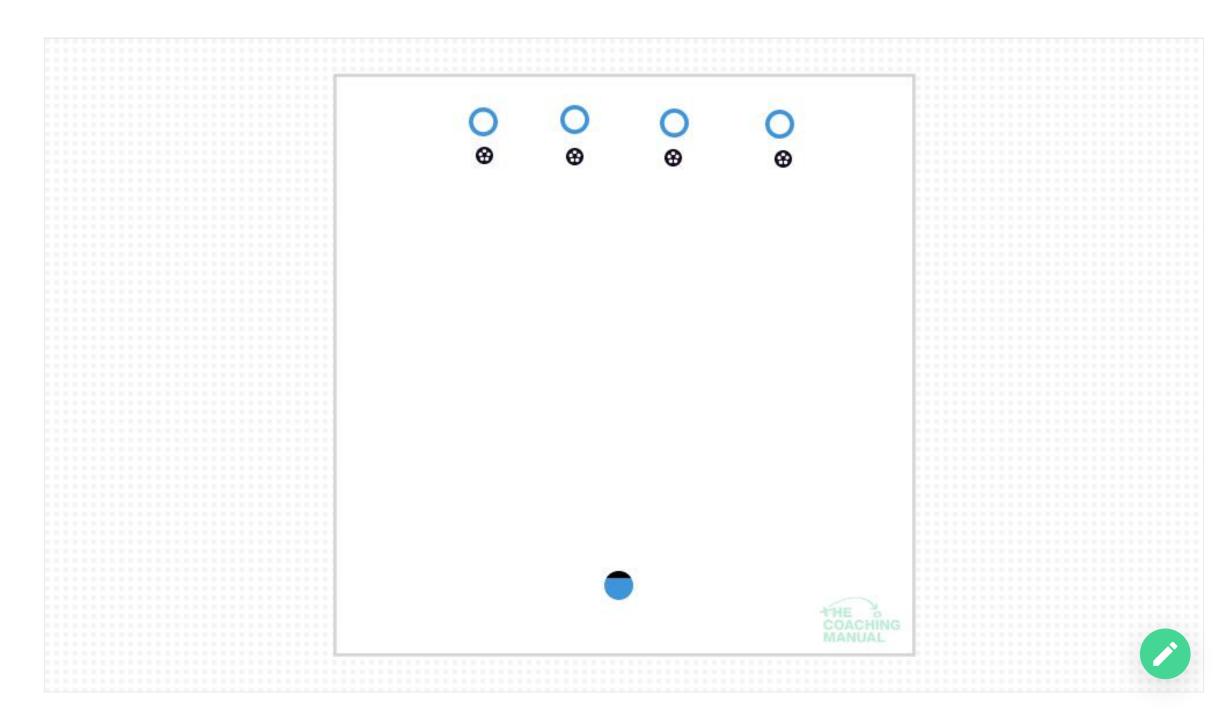

## What's the Time Mr. Wolf

• All soccer players have a soccer ball at one side of the grid, with a coach and they ask "Whats the time mr wolf!?"

- The coach yells out a time e.g. "Its 4 o'clock!"
- Players would then take 4 touches as they move closer to the wolf
- If the wolf turns around the soccer players must stand as still as possible
- When the wolf shouts out "its dinner time!" soccer players should turn around and dribble back to the start as fast as they can