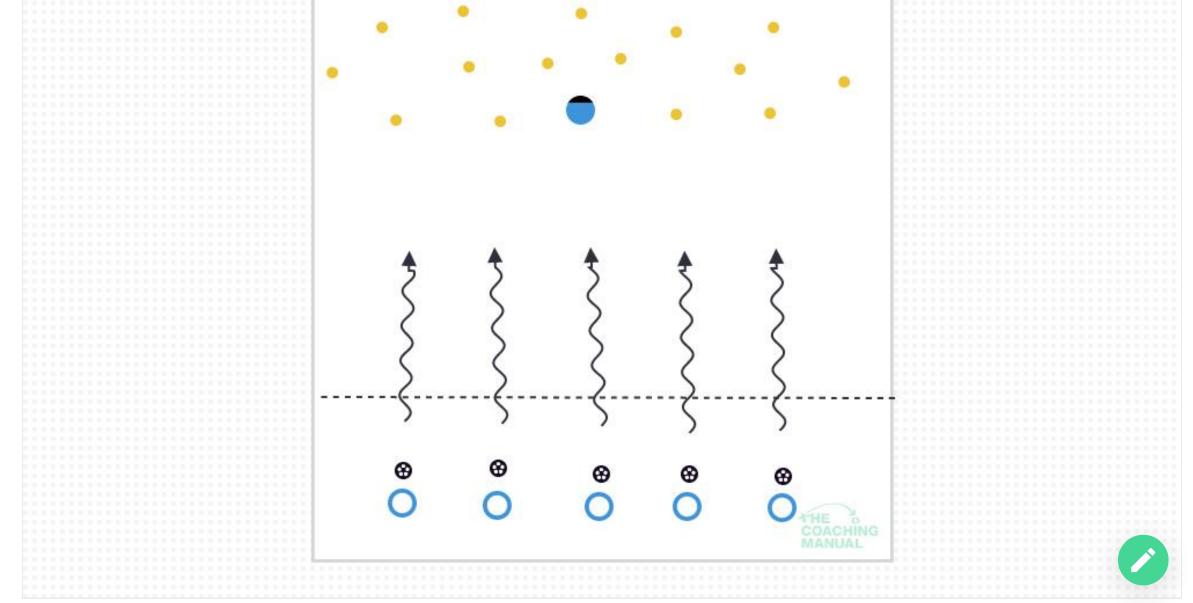

## **Sleeping Pirate**

- All players have a soccer ball
- Coach is the sleeping pirate with all the treasure around them
- Players start at the other end of the grid and should sneak up on the sleeping pirate
- Players can bring back one piece of treasure back to their treasure chest
- if the pirate wakes up, soccer players must stand still
- Once all the treasure has been retrieved, the pirate can chase soccer players around the pirate ship